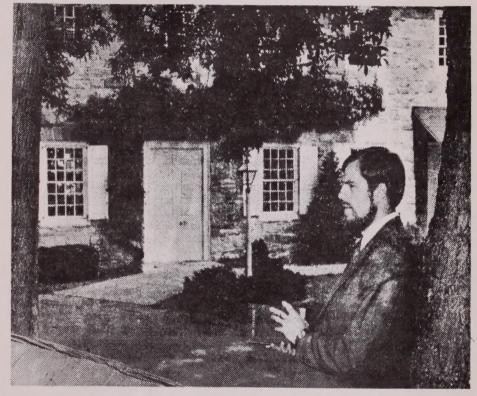

"Historically speaking, a

Surveying the Past of Historic Church

The Rev. R. Blair Moffett, pastor of the church, looks at the sanctuary of Silver Spring Presbyterian Church, which was built in 1783.

son followed in his father's Theological Seminary in 1966.